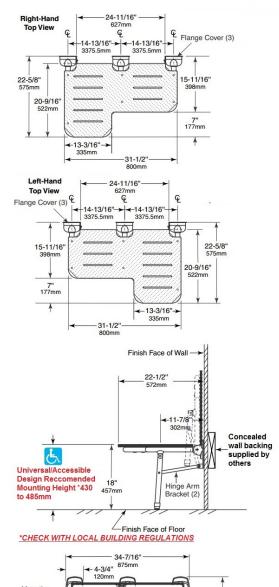

## **Dimensions**

Length: 627mm Front to back: 522mm Height: 457mm

#### Safety Warning

Shower seats are no stronger than the wall fixings and walls to which they are attached and must be firmly secured in order to support the loads for which they are intended. Consult and comply with local building regulations and standards. The unit will support static loads of up to 500 KG when properly installed and used. To avoid potential seat malfunction or potential injury, DO NOT use seat if weight exceeds 500 KG or if the shower seat is not adequately secured to the wall.