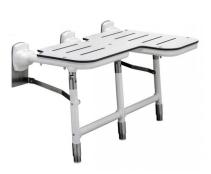

# WA7070 BARIATRIC FOLDING SHOWER SEAT

Model WA7070 is our folding bariatric shower seat with swingdown front support legs. Supports up to 500kg with its heavy duty construction, large seat and adjustable feet for a stable platform. Can easily be folded away against the wall and is locked in the upright position. Choice of left or right hand shower seat.