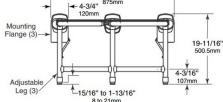

## **Dimensions**

Length: 627mm Front to back: 522mm Height: 457mm

#### **Material and Specifications**

White antibactrial coating 10mm thick high pressure laminate seat with drainage holes Heavy duty steel tubing Stainless steel hinge bracket